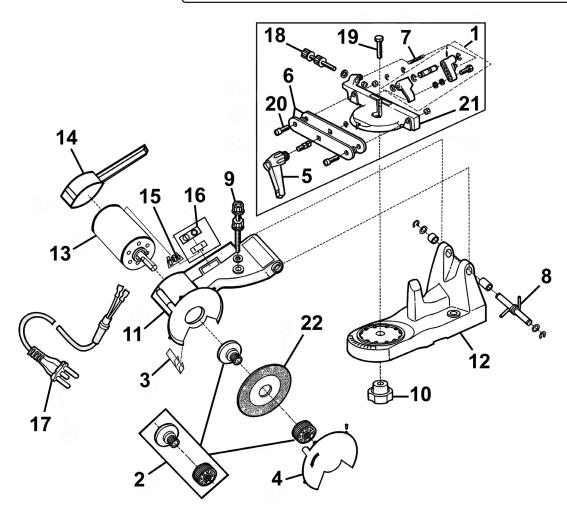

## Parts Information: Bench Mounting Chain Saw Sharpener 85W

| Item | Part No.       | Description                      | Qty |
|------|----------------|----------------------------------|-----|
| 1    | SMS2002C-V2-01 | Chain Stop Kit                   | 1   |
| 2    | SMS2002C-V2-02 | Aluminium Arbor Kit              | 1   |
| 3    | SMS2002C-V2-03 | Safety Guard                     | 1   |
| 4    | SMS2002C-V2-04 | Guard Wheel Cover, Plastic       | 1   |
| 5    | SMS2002C-V2-05 | Vice Position/Tension Adjustment | 1   |
|      |                | Knob                             |     |
| 6    | SMS2002C-V2-06 | Clamping Plate                   | 2   |
| 7    | SMS2002C-V2-07 | Return Spring, Chain             | 1   |
| 8    | SMS2002C-V2-08 | Torsion Spring                   | 1   |
| 9    | SMS2002C-V2-09 | Height Adjustment Knob           | 1   |
| 10   | SMS2002C-V2-10 | Knob, Angle Adjust, Plastic,     | 1   |
| 11   | SMS2002C-V2-11 | Top Housing                      | 1   |

| Item | Part No.       | Description                | Qty |
|------|----------------|----------------------------|-----|
| 12   | SMS2002C-V2-12 | Base                       | 1   |
| 13   | SMS2002C-V2-13 | Motor                      | 1   |
| 14   | SMS2002C-V2-14 | Motor Cover                | 1   |
| 15   | SMS2002C-V2-15 | PCB, Circuit Board         | 1   |
| 16   | SMS2002C-V2-16 | Switch Plate               | 1   |
| 17   | SMS2002C-V2-17 | Power Cord                 | 1   |
| 18   | SMS2002C-V2-18 | Tension Knob for Vice Base | 1   |
| 19   | SMS2002C-V2-19 | Bolt for Vice Base         | 1   |
| 20   | SMS2002C-V2-20 | Socket Cap Bolt            | 2   |
| 21   | SMS2002C-V2-21 | Vice Base                  | 1   |
| 22   | SMS2002C.B     | Blade for SMS2002C         | 1   |